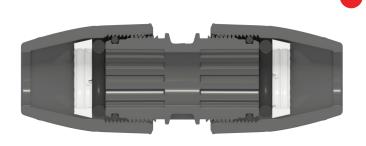

s 1/2" - 2" SDR9-11.5

| SIZE                                 | PIPE DIAMETER RANGE | SUITABLE FOR PIPES                        |
|--------------------------------------|---------------------|-------------------------------------------|
| <sup>3</sup> ⁄ <sub>4</sub> " (25mm) | 0.94"-1.10"         | <sup>3</sup> ⁄ <sub>4</sub> " ips, 1" cts |
| 1" (32mm)                            | 1.22"-1.37"         | 1" ips, 1 1/4" cts                        |
| 1 ¼" (40mm)                          | 1.57"-1.69"         | 1 1/4" ips, 1 1/2" cts                    |
| 1 ½" (50mm)                          | 1.89"-2.00"         | 1 ½" ips                                  |
| 2" (63mm)                            | 2.36"-2.52"         | 2" ips                                    |

## **DOUBLE SEAL DESIGN**



## **SPLIT RING WITH METAL TEETH**

\*Can be supplied without metal teeth, for PE pipe only



Our innovative, one-of-a-kind coupling is designed, tested and quality controlled in accordance with Plasson's internal standards, manufactured in accordance to standard ASTM D3035, ASTM F714 and AWWA C906.

This Universal Slip Repair couplings:

- Double 0-ring Seal
- Repair ID or OD Controlled
  Pipes SDR9-11.5
- Works on all Pipe Types (PE, Lead, Copper, PVC, PB, Galvanized)
- Available in sizes <sup>3</sup>/<sub>4</sub>" 2"
- Fitting is rated to a working pressure of 200psi