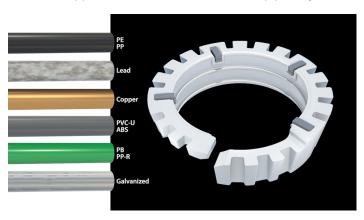

## **SPLIT RING WITH METAL TEETH**

\*Can be supplied without metal teeth, for PE pipe only

Our innovative, one-of-a-kind coupling is designed, tested and quality controlled in accordance with Plasson's internal standards, manufactured in accordance to standard ASTM D3035, ASTM F714 and AWWA C906.

This Universal Slip Repair couplings:

- Double 0-ring Seal
- Repair ID or OD Controlled
  Pipes SDR9-11.5
- Works on all Pipe Types (PE, Lead, Copper, PVC, PB, Galvanized)
- Available in sizes <sup>3</sup>/<sub>4</sub>" 2"
- Fitting is rated to a working pressure of 200psi