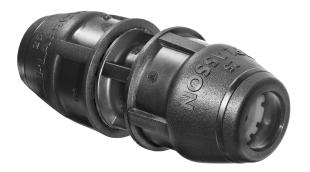

## UNIVERSAL SLIP REPAIR COUPLING

When you need a rock-solid repair solution for any pipe, Plasson USA's Universal Slip Repair Coupling is your best bet.

\*Also fits inside diameter controlled pipes, sizes 1/2" - 2" SDR9-11.5

This Universal Slip Repair couplings:

- Double 0-ring Seal
- Repair ID or OD Controlled
  Pipes SDR9-11.5
- Works on all Pipe Types (PE, Lead, Copper, PVC, PB, Galvanized)
- Available in sizes <sup>3</sup>/<sub>4</sub>" 2"
- Fitting is rated to a working pressure of 200psi